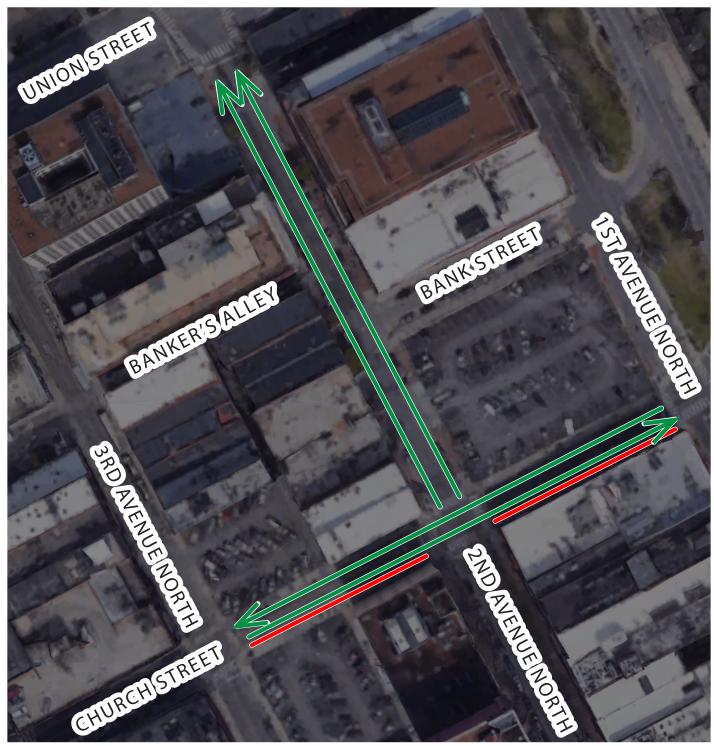

## A Roadway Opening Update Map for

## **2nd Avenue Rebuild**

Nashville, TN

Copyright 2021 Pillars Development, LLC. Drawings, written material, and esign concepts provided is considered property of Pillars & shall not be eproduced in part or whole in any form or format without written consent of illars.

This exhibit is an illustrative representation for presentation purposes only and should not be used for computation or construction purposes. The information provided within should be considered a graphic representation to aid in determining plan components and relationships and is subject to change without notice. All property boundaries, easements, road alignments, drainage, flood plains, environmental issues and other information shown is approximate and should not be relied upon for any purpose. No warranties, express or implied, concerning the actual design, accuracy, location, and character of the facilities shown on this exhibit are intended.

Reference Date: 04.29.2021